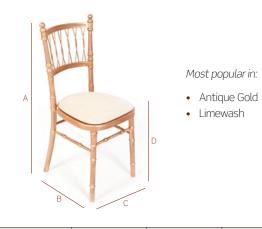

The Diane The preferred wedding chair among the crowned heads of Europe Made in Europe ~ A reputation for quality ~ Stacks 10 high

The Diane Most popular in: • Gold Α • White

| Height (A)                                       | Depth (B) | Width (C) | Seat Height (D) |  |
|--------------------------------------------------|-----------|-----------|-----------------|--|
| 88cm                                             | 42.5cm    | 43cm      | 45cm            |  |
| Weight w/o Pad                                   |           | Stack Qty |                 |  |
| 3.5                                              | 3.5kg     |           | chairs          |  |
|                                                  | Stack of  | Ten Data: |                 |  |
| Height                                           | De        | pth       | Width           |  |
| 230cm                                            | 82        | cm        | 43cm            |  |
| Built in Europe to ISO9001. FSC Certified timber |           |           |                 |  |