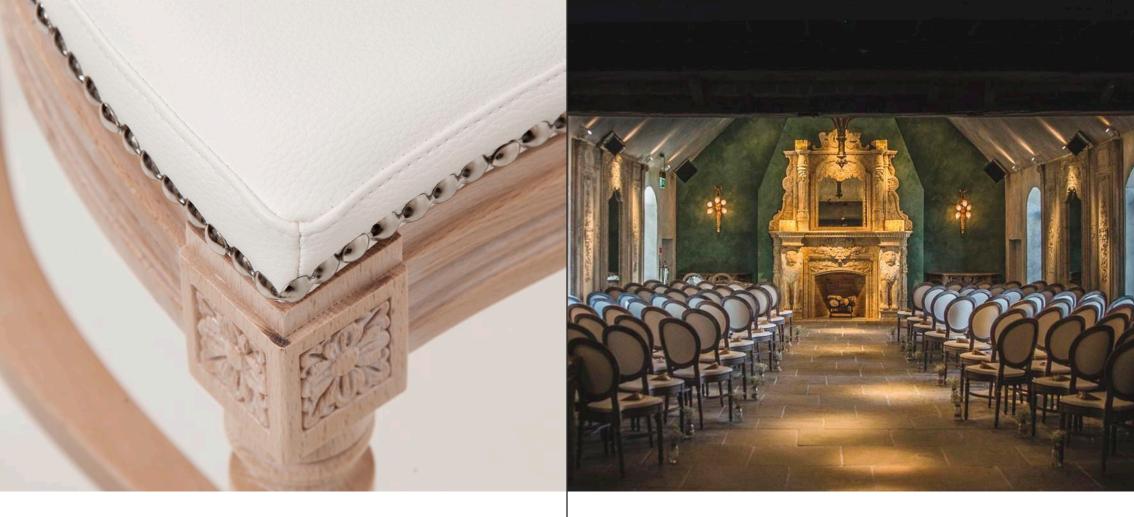

The versatile Dubai - with a wooden backrest looking splendid in the stunning setting of St Marys Guildhall in Coventry...

... or offering clean and supremely comfortable lines in its upholstered version at Mythe Barn