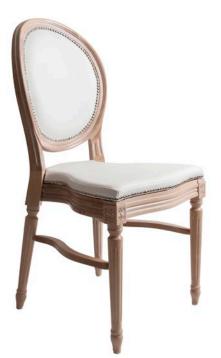

#### The Valentine

| Height (A)                                       | Depth (B)                | Width (C) | Seat Height (D) |
|--------------------------------------------------|--------------------------|-----------|-----------------|
| 90cm                                             | 52cm                     | 42cm      | 45cm            |
| Weight                                           | Weight w/o Pad Stack Qty |           |                 |
| 3.3                                              | 3.3kg                    |           | 0 chairs        |
|                                                  | Stack of                 | Ten Data: |                 |
| Height                                           | De                       | pth       | Width           |
| 232cm                                            | 92                       | cm        | 42cm            |
| Built in Europe to ISO9001. FSC Certified timber |                          |           |                 |