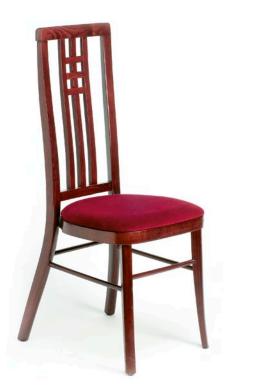

| 42.5cm               | 42cm     |           | 45cm            |  |
| Weight                                           | Weight w/o Pad       |          | Stack Qty |                 |  |
| 4                                                | 4kg                  |          | 8 chairs  |                 |  |
|                                                  | Stack of Eight Data: |          |           |                 |  |
| Height                                           | De                   | Depth    |           | Width           |  |
| 230cm                                            | 82                   | 82cm     |           | 42cm            |  |
| Built in Europe to ISO9001. FSC Certified timber |                      |          |           |                 |  |





### The Calcutta A stunning contemporary chair adding a touch of grandeur Made in Europe ~ A reputation for quality ~ Stacks 6 high

The Calcutta



| Height (A)                                       | Depth (B)      | Width (C) | )         | Seat Height (D) |  |
|--------------------------------------------------|----------------|-----------|-----------|-----------------|--|
| 105cm                                            | 44cm           | 40cm      |           | 45cm            |  |
| Weight                                           | Weight w/o Pad |           | Stack Qty |                 |  |
| 4.5                                              | ikg            | 6 chairs  |           | airs            |  |
|                                                  | Stack of       | Six