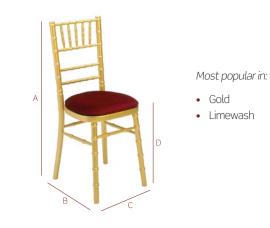

The Diane The preferred wedding chair among the crowned heads of Europe Made in Europe ~ A reputation for quality ~ Stacks 10 high

The Diane Most popular in: • Gold Α • White

| Height (A)                                       | Depth (B) | Width (C) | Seat Height (D) |  |
|--------------------------------------------------|-----------|-----------|-----------------|--|
| 88cm                                             | 42.5cm    | 43cm      | 45cm            |  |
| Weight w/o Pad                                   |           | Stack Qty |                 |  |
| 3.5                                              | 3.5kg     |           | chairs          |  |
|                                                  | Stack of  | Ten Data: |                 |  |
| Height                                           | De        | pth       | Width           |  |
| 230cm                                            | 82        | cm        | 43cm            |  |
| Built in Europe to ISO9001. FSC Certified timber |           |           |                 |  |