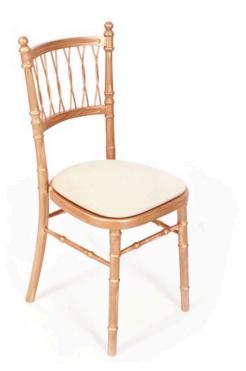

The Diane The preferred wedding chair among the crowned heads of Europe Made in Europe ~ A reputation for quality ~ Stacks 10 high

The Diane Most popular in: • Gold Α • White

| Height (A)                                       | Depth (B) | Width (C) | Seat Height (D) |  |
|--------------------------------------------------|-----------|-----------|-----------------|--|
| 88cm                                             | 42.5cm    | 43cm      | 45cm            |  |
| Weight w/o Pad                                   |           | Stack Qty |                 |  |
| 3.5                                              | 3.5kg     |           | chairs          |  |
|                                                  | Stack of  | Ten Data: |                 |  |
| Height                                           | De        | pth       | Width           |  |
| 230cm                                            | 82        | cm        | 43cm            |  |
| Built in Europe to ISO9001. FSC Certified timber |           |           |                 |  |