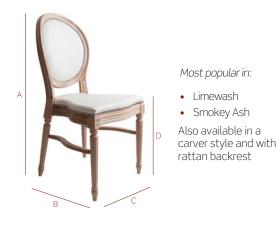

The Diane The preferred wedding chair among the crowned heads of Europe Made in Europe ~ A reputation for quality ~ Stacks 10 high

The Diane Most popular in: • Gold Α • White

| Height (A)                                       | Depth (B) | Width (C) | Seat Height (D) |  |
|--------------------------------------------------|-----------|-----------|-----------------|--|
| 88cm                                             | 42.5cm    | 43cm      | 45cm            |  |
| Weight w/o Pad                                   |           | Stack Qty |                 |  |
| 3.5                                              | 3.5kg     |           | chairs          |  |
|                                                  | Stack of  | Ten Data: |                 |  |
| Height                                           | De        | pth       | Width           |  |
| 230cm                                            | 82        | cm        | 43cm            |  |
| Built in Europe to ISO9001. FSC Certified timber |           |           |                 |  |