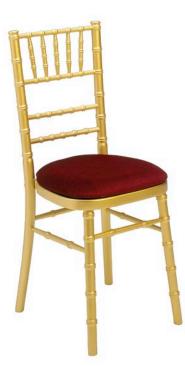

The Diane The preferred wedding chair among the crowned heads of Europe Made in Europe ~ A reputation for quality ~ Stacks 10 high

The Diane Most popular in: • Gold Α • White

| Height (A)                                       | Depth (B) | Width (C) | Seat Height (D) |  |
|--------------------------------------------------|-----------|-----------|-----------------|--|
| 88cm                                             | 42.5cm    | 43cm      | 45cm            |  |
| Weight w/o Pad                                   |           | Stack Qty |                 |  |
| 3.5                                              | 3.5kg     |           | chairs          |  |
|                                                  | Stack of  | Ten Data: |                 |  |
| Height                                           | De        | pth       | Width           |  |
| 230cm                                            | 82        | cm        | 43cm            |  |
| Built in Europe to ISO9001. FSC Certified timber |           |           |                 |  |