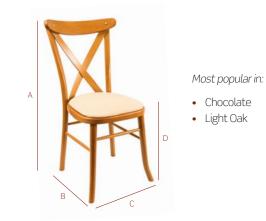

The  $\operatorname{Curragh}^{\mathfrak{B}}$  at Co-ordination Catering Hire. www.co-ordination.net

The Camelot<sup>®</sup> Legendary performer at weddings and parties worldwide Made in Europe ~ A reputation for quality ~ Stacks 10 high

The Camelot®

| Height (A)                                       | Depth (B)      | Width (C) | Seat Height (D) |  |
|--------------------------------------------------|----------------|-----------|-----------------|--|
| 88cm                                             | 42.5cm         | 43cm      | 45cm            |  |
| Weight                                           | Weight w/o Pad |           | ack Qty         |  |
| 3.5                                              | 3.5kg          |           | ) chairs        |  |
|                                                  | Stack of       | Ten Data: |                 |  |
| Height                                           | De             | pth       | Width           |  |
| 230cm                                            | 82             | cm        | 43cm            |  |
| Built in Europe to ISO9001. FSC Certified timber |                |           |                 |  |