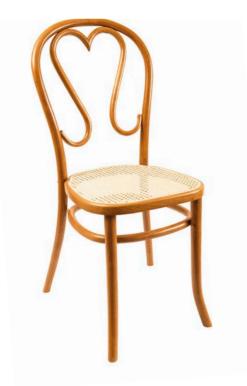

# The Epsom The original bentwood chair - a vintage café racer

Made in Europe ~ A reputation for quality ~ Stacks 10 high