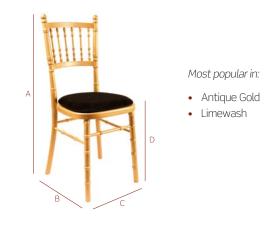

## The Cordelia This debutant always has admirers at the ball Made in Europe ~ A reputation for quality ~ Stacks 10 high