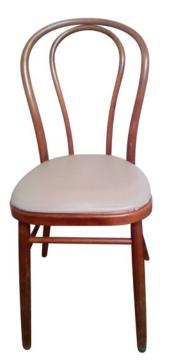

# The Epsom The original bentwood chair - a vintage café racer

Made in Europe ~ A reputation for quality ~ Stacks 10 high