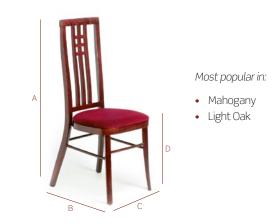

|          | Stack Qty |                 |  |
| 4                                                | 4kg                  |          | 8 chairs  |                 |  |
|                                                  | Stack of Eight Data: |          |           |                 |  |
| Height                                           | De                   | Depth    |           | Width           |  |
| 230cm                                            | 82                   | 82cm     |           | 42cm            |  |
| Built in Europe to ISO9001. FSC Certified timber |                      |          |           |                 |  |





### The Calcutta A stunning contemporary chair adding a touch of grandeur Made in Europe ~ A reputation for quality ~ Stacks 6 high

The Calcutta



| Height (A)                                       | Depth (B)      | Width (C) | )         | Seat Height (D) |  |
|--------------------------------------------------|----------------|-----------|-----------|-----------------|--|
| 105cm                                            | 44cm           | 40cm      |           | 45cm            |  |
| Weight                                           | Weight w/o Pad |           | Stack Qty |                 |  |
| 4.5                                              | ikg            | 6 chairs  |           | airs            |  |
|                                                  | Stack of       | Six Data: |           |                 |  |
| Height                                           | De             | pth       |           | Width