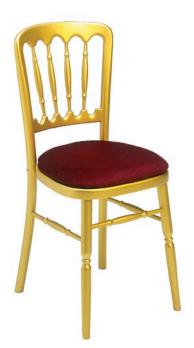

The Diane The preferred wedding chair among the crowned heads of Europe Made in Europe ~ A reputation for quality ~ Stacks 10 high

The Diane Most popular in: • Gold Α • White

| Height (A)                                       | Depth (B) | Width (C) | Seat Height (D) |  |
|--------------------------------------------------|-----------|-----------|-----------------|--|
| 88cm                                             | 42.5cm    | 43cm      | 45cm            |  |
| Weight w/o Pad                                   |           | Stack Qty |                 |  |
| 3.5                                              | 3.5kg     |           | chairs          |  |
|                                                  | Stack of  | Ten Data: |                 |  |
| Height                                           | De        | pth       | Width           |  |
| 230cm                                            | 82        | cm        | 43cm            |  |
| Built in Europe to ISO9001. FSC Certified timber |           |           |                 |  |