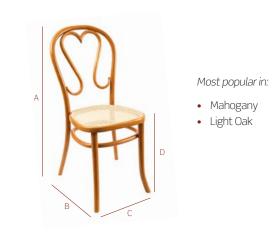

# The Epsom The original bentwood chair - a vintage café racer

Made in Europe ~ A reputation for quality ~ Stacks 10 high

### The Epsom

| Height (A)                                       | Deptil (D) | width (C) |     | Sear Height (D) |
|--------------------------------------------------|------------|-----------|-----|-----------------|
| 90cm                                             | 52cm       | 42cm      |     | 45cm            |
| Weight w/o Pad Stack Qty                         |            |           | Qty |                 |
| 3.5kg                                            |            | 10 chairs |     | nairs           |
|                                                  | Stack of   | Ten Data: |     |                 |
| Height                                           | De         | pth       |     | Width           |
| 234cm                                            | 92         | 92cm 42cm |     | 42cm            |
| Built in Europe to ISO9001. FSC Certified timber |            |           |     |                 |