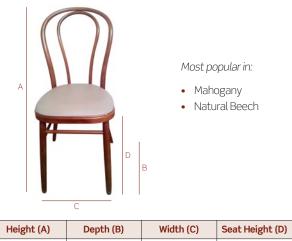

### The Epsom

| Height (A)                                       | Deptil (D) | width (C) |     | Sear Height (D) |
|--------------------------------------------------|------------|-----------|-----|-----------------|
| 90cm                                             | 52cm       | 42cm      |     | 45cm            |
| Weight w/o Pad Stack Qty                         |            |           | Qty |                 |
| 3.5kg                                            |            | 10 chairs |     | nairs           |
|                                                  | Stack of   | Ten Data: |     |                 |
| Height                                           | De         | pth       |     | Width           |
| 234cm                                            | 92         | 92cm 42cm |     | 42cm            |
| Built in Europe to ISO9001. FSC Certified timber |            |           |     |                 |