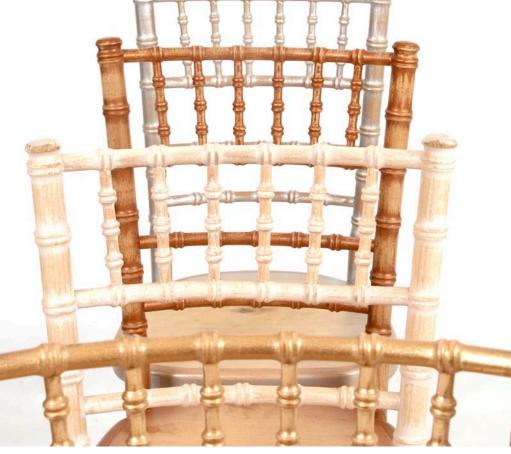

02: Natural Beech

33: Light Cherry

51: Light Oak

53: Chocolate

52: Tobacco

42: Mahogany

56: Walnut

Wood Stains - Choose black or white, gold or silver, or natural wood tones that complement your creative ideas