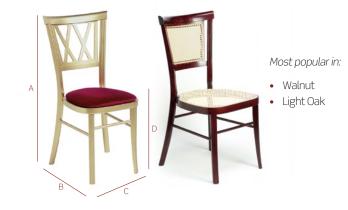

## The Cordelia This debutant always has admirers at the ball Made in Europe ~ A reputation for quality ~ Stacks 10 high

#### The Cordelia

| Height (A)                                       | Depth (B)                | Width (C) | Seat Height (D) |
|--------------------------------------------------|--------------------------|-----------|-----------------|
| 92cm                                             | 42.5cm                   | 42cm      | 45cm            |
| Weight                                           | Weight w/o Pad Stack Qty |           |                 |
| 3.5                                              | 3.5kg                    |           | ) chairs        |
|                                                  | Stack of                 | Ten Data: |                 |
| Height                                           | De                       | pth       | Width           |
| 234cm                                            | 82                       | cm        | 42cm            |
| Built in Europe to ISO9001. FSC Certified timber |                          |           |                 |