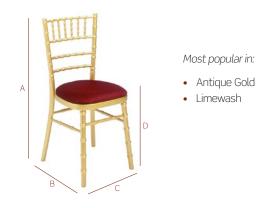

The Diane The preferred wedding chair among the crowned heads of Europe Made in Europe ~ A reputation for quality ~ Stacks 10 high

The Diane Most popular in: • Gold Α • White

| Height (A)                                       | Depth (B) | Width (C) | Seat Height (D) |  |
|--------------------------------------------------|-----------|-----------|-----------------|--|
| 88cm                                             | 42.5cm    | 43cm      | 45cm            |  |
| Weight w/o Pad                                   |           | Stack Qty |                 |  |
| 3.5                                              | 3.5kg     |           | chairs          |  |
|                                                  | Stack of  | Ten Data: |                 |  |
| Height                                           | De        | pth       | Width           |  |
| 230cm                                            | 82        | cm        | 43cm            |  |
| Built in Europe to ISO9001. FSC Certified timber |           |           |                 |  |