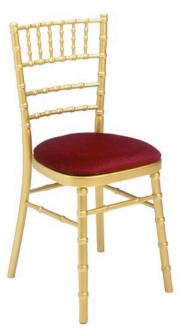

The Diane The preferred wedding chair among the crowned heads of Europe Made in Europe ~ A reputation for quality ~ Stacks 10 high

The Diane Most popular in: • Gold Α • White

| Height (A)                                       | Depth (B) | Width (C) | Seat Height (D) |  |
|--------------------------------------------------|-----------|-----------|-----------------|--|
| 88cm                                             | 42.5cm    | 43cm      | 45cm            |  |
| Weight w/o Pad                                   |           | Stack Qty |                 |  |
| 3.5                                              | 3.5kg     |           | chairs          |  |
|                                                  | Stack of  | Ten Data: |                 |  |
| Height                                           | De        | pth       | Width           |  |
| 230cm                                            | 82        | cm        | 43cm            |  |
| Built in Europe to ISO9001. FSC Certified timber |           |           |                 |  |