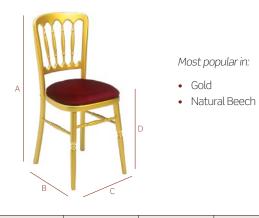

The Diane The preferred wedding chair among the crowned heads of Europe Made in Europe ~ A reputation for quality ~ Stacks 10 high

The Diane Most popular in: • Gold Α • White

| Height (A)                                       | Depth (B) | Width (C) | Seat Height (D) |  |
|--------------------------------------------------|-----------|-----------|-----------------|--|
| 88cm                                             | 42.5cm    | 43cm      | 45cm            |  |
| Weight w/o Pad                                   |           | Stack Qty |                 |  |
| 3.5                                              | 3.5kg     |           | chairs          |  |
|                                                  | Stack of  | Ten Data: |                 |  |
| Height                                           | De        | pth       | Width           |  |
| 230cm                                            | 82        | cm        | 43cm            |  |
| Built in Europe to ISO9001. FSC Certified timber |           |           |                 |  |